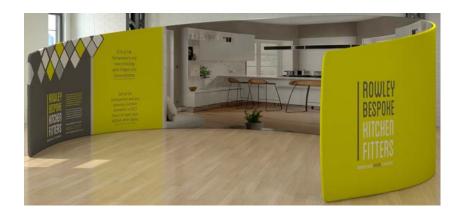

## Artwork Specification - Tex-Flex Large Fabric Booth

Artwork should be provided as a high resolution PDF to the following specification

- CMYK colour profile
- Vector format/ 300dpi or higher
- Text outlined
- Images linked/embedded
- Layers flattened

No bleed or crop marks required

Artwork should be supplied at full size

Inside Artwork Size: 13940mm (W) x 2540mm (H) Outside Artwork Size: 13650mm (W) x 2540mm (H)

Delete all the cutout lines and check the secure area. The Guidelines on the artwork template contain: project line, shape line and secure line.

All major elements should be kept inside the secure line, while the background and graphic should fill to the project line.

The file name should look like: SYSTEMNAME\_FRONT/BACK\_DIMENSIONS

Watch our 'how to design artwork' video here